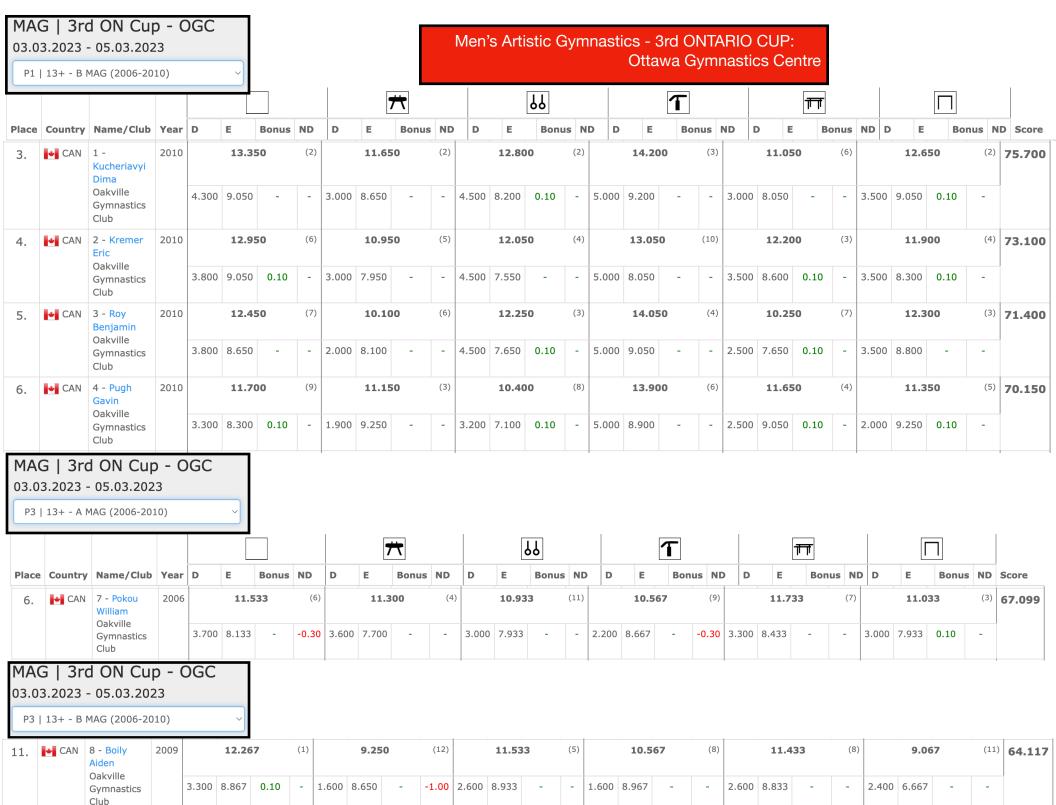

- Loiselle 2009<br>Arthur | - Loiselle 2009<br>thur | oiselle 2009 | Loiselle 2009<br>hur | - Loiselle 2009 | - Loiselle 2009<br>rthur | 2009 |       | 11.70 | 00    | (6) |       | 7.1   | 50    | (8)  |       | 10.1  | 50    | (8) |       | 13.55 | 50    | (7) |        | 9.75 | 0 | (9) |  | 8.5 | 50 | (9) | 60.850 |
|       |                |                                                                    | akville<br>vmnastics        | 3.300                       | 8.300                       | 0.10                    | -            | -                    | 7.150           | -                        | -    | 3.200 | 6.950 | -     | -   | 5.000 | 8.550 | -     | -    | 1.500 | 8.250 | -     | -   | 2.000 | 6.450 | 0.10  | -   |        |      |   |     |  |     |    |     |        |