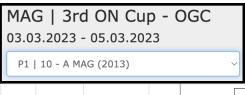

| Pla | ace      | Country                                           | Name/Club                           | Year             | D     | Е         | Bonus     | ND        | D         | E         | Bonus     | ND        | D         | Е     | Bonus | ND   | D     | E     | Bonus | ND    | D     | E      | Bonu  | s      | ND D  | E     | Bonus | ND    | Score  |     |        |   |     |  |       |   |     |        |
|-----|----------|---------------------------------------------------|-------------------------------------|------------------|-------|-----------|-----------|-----------|-----------|-----------|-----------|-----------|-----------|-------|-------|------|-------|-------|-------|-------|-------|--------|-------|--------|-------|-------|-------|-------|--------|-----|--------|---|-----|--|-------|---|-----|--------|
| 3   | 3. ♣ CAN |                                                   | 1 - Brett<br>Wesley                 | esley<br>akville |       | e         |           | 12.4      | 50        | (5)       |           | 10.3      | 00        | (6)   |       | 11.5 | 00    | (8)   |       | 14.20 | 00    | (3)    |       | 11.600 | 0     | (3)   |       | 12.00 | 00     | (1) | 72.050 |   |     |  |       |   |     |        |
|     |          |                                                   | Gymnastics<br>Club                  |                  | 3.600 | 8.750     | 0.10      | -         | 1.900     | 8.400     | -         | -         | 3.700     | 7.700 | 0.10  | -    | 5.000 | 9.200 | -     | -     | 2.500 | 9.000  | 0.10  | -      | 3.000 | 8.900 | 0.10  | -     |        |     |        |   |     |  |       |   |     |        |
|     | 7.       |                                                   | 5 - Perez<br>Jaeren<br>Oakville     | 2012             |       | 12.0      | 00        | (9)       |           | 9.95      | 50        | (9)       |           | 11.7  | 00    | (7)  |       | 13.60 | 00    | (8)   |       | 10.600 |       | (10)   |       | 11.25 | 0     | (5)   | 69.100 |     |        |   |     |  |       |   |     |        |
|     |          |                                                   | Gymnastics<br>Club                  |                  | 3.600 | 8.400     | -         | -         | 1.900     | 8.050     | -         | -         | 3.700     | 8.000 | -     | -    | 5.000 | 8.600 | -     | -     | 2.000 | 8.600  | -     | -      | 3.000 | 8.150 | 0.10  | -     |        |     |        |   |     |  |       |   |     |        |
|     | 8.       | CAN 6 - Persad Sebastian Oakville Gymnastics Club | Sebastian<br>Oakville<br>Gymnastics | Sebastian        |       | Sebastian |       | 12.2  | 50   | (6)   |       | 9.05  | 0     | (12)  |        | 11.05 | 50     | (10)  |       | 14.00 | 00    | (5)    |     | 11.250 | ) | (4) |  | 11.40 | 0 | (4) | 69.000 |
|     |          |                                                   |                                     | nnastics         | 3.300 | 8.850     | 0.10      | -         | 2.000     | 9.050     | -         | -2.00     | 2.500     | 8.450 | 0.10  | -    | 5.000 | 9.000 | -     | -     | 2.500 | 8.650  | 0.10  | -      | 2.000 | 9.300 | 0.10  | -     |        |     |        |   |     |  |       |   |     |        |